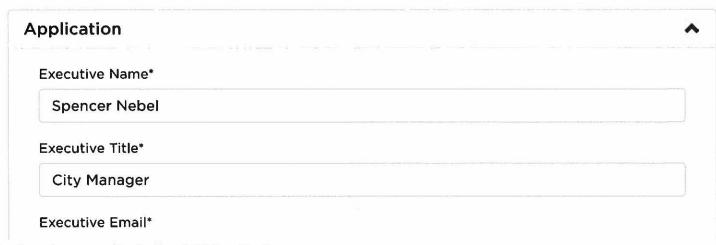

#### To apply for Level 1 Basic Worksite Wellness Funds:

- 1. Complete all information fields.
- 2. Attach your supporting Worksite Wellness policy.
- 3. An email will automatically be sent to your Executive Officer/Official notifying them they must return a response.
- 4. Ensure the Executive Officer/Official responds to the email to fully endorse the submitted Wellness Policy.