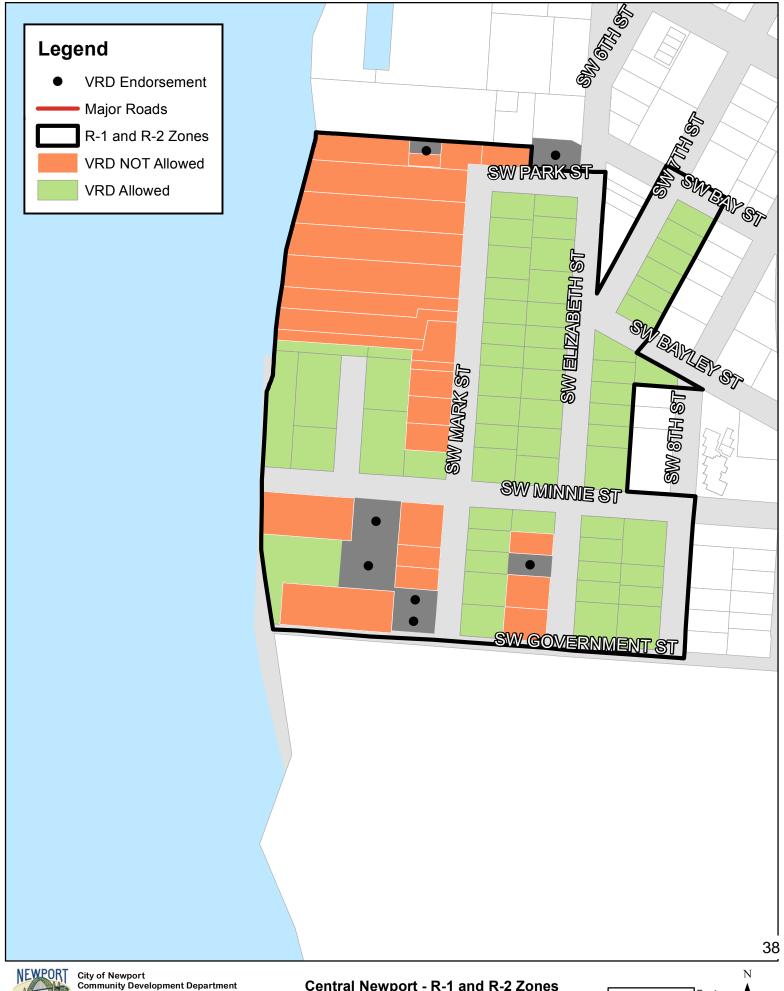

### 5.3 Maps.

Agate - VRD Allowance.pdf Central - VRD Allowance.pdf Central 2- VRD Allowance.pdf

Tokos reviewed 250-foot buffer and street segment maps to the AC. He noted that the buffer maps were structured around Bandon's approach. Tokos felt the approach that seemed to make more sense was the street segment map. He said Bandon's approach wouldn't address Boxer's concerns and noted that the Bandon approach was more complicated. Tokos said that Bandon had a CU process that if they had an extremely long street, they could have a second unit there. Because Newport had a traditional grid layout of streets, the street segment would make more sense. Hines asked how the 250-foot buffer approach would apply to townhouses and condos. Tokos said this would be applied to R1- & R-2 zones only and townhouses and condos wouldn't typically be in those areas.

Boxer asked for clarification on if the AC was talking about phasing out VRDs in R-1 and R-2 zones. Tokos said yes where they exceeded the standard. He said the question they were discussing was when doing phasing and there were two units, who would get amortized out. It could be done by the first VRD who transfers would go, or by saying the most recently endorsed VRD would be amortized. Tokos liked the first approach that as soon as the first VRD didn't have a license, it

went away. Perry asked if there would be phasing out all VRDs in R-1 and R-2 zones, why were they discussing this. Tokos said the discussion was about the units in R-1 and R-2 zones where they were permissible. If there were spacing standards, certain units wouldn't be allowed because of the proximity of each other. Perry thought that the general rule was going to be to phase out all VRDs in R-1 & R-2 zones, and asked why the AC discussing proximities. Tokos said this wasn't a recommendation to phase out all VRDs in R-1 and R-2 but there was a discussion to just phase them out in different areas. A discussion ensued regarding proximity limits in the areas to phased out. Escobar and Hanselman thought that the AC was talking about all VRDs being phased out of R-1 & R-2 zones. Dailey said there was just a discussion about keeping them out of R-1 & R-2 zones. Ferber said it was discussed by the AC but wasn't agreed on. Hines thought the alternative maps established what the AC wanted. Tokos said the maps were done to build an overlay of where VRDs were permissible and put proximity or spacing requirements in where there predominately residential homes. He said the desirability had more to do with location than zone.

Perry wanted to make a recommendation that some of the AC wanted to see VRDs prohibited in R-1 and R-2 zones. Saxton asked what the rationale was for allowing VRDs in R-1 and R-2 zones in the first place. Tokos said they were always allowed in those zones. McElroy said one way to focus on a reason to not allow VRDs in R-1 and R-2 zones would be that the vast majority of complaints were in those areas. Tokos said this was why in part that the AC was discussing proximity limits, which would help to get VRDs dispersed. The mapping exercise was used to determine areas where VRDs should and shouldn't be allowed. Boxer noted that in Durango VRDs were allowed in R-1 and R-2 zones by CU. Tokos said as for as CUs were concerned, there was a challenge with discretionary decisions to determine what standards would be evaluated against to say why a VRD was okay in one area and not in another. Escobar asked if they could use a standard that neighbors objected to the VRD use. Tokos said from a land use perspective, he didn't think a neighborhood vote would stand up as a valid reason. Escobar said they could stop a street vacation if there was a certain percent of neighbors who objected to it. Tokos said this was a statutory process, not land use, and CUs were a land use issue. He said he was asking what the discretionary standard would be for CUs for VRDs. Tokos noted that one of the reasons the Planning Commission (PC) went away from the CU process was because they found there wasn't a rhyme or reason to why one person was given a CU when another wasn't.

Boxer asked for clarification on tenancy limits. Tokos explained it was no more than a certain number of rentals in a calendar year. He noted the city had a hard time attaching who was renting the VRDs. Michel agreed and said sometimes VRDs were blocked out from renting for maintenance or other reasons. Tokos said you could do tenancy limits but it would be an enforcement challenge. Saxton said if they wiped out R-1 and R-2 zones, it forced VRDs into the other zones. Hanselman said you could reduce the caps and he didn't understand why the AC wanted to expand the cap beyond 200 because they were already having problems at the current numbers. Posner said if you had the caps and they didn't meet the proximity standard, they would never get a license. Perry was concerned about Spring Street where she lived because there was such a high concentration of VRDs there. Tokos said this area was mostly R-2. For the caps, there were very few street segments there that weren't already at max and there would be very little growth in the area if a proximity limit was put in place. Perry asked since they were already at 29 percent would it include the transitioning out. Tokos said yes, for those areas where there was more than one VRD on a street section, they would be transitioned out. Boxer said that when owners sold VRDs and their licenses weren't transferred, the proximity issue went go away and the VRD couldn't be reestablished at that address. She didn't think this was unreasonable. Tokos suggested putting transferability of licenses to commercial zones so the transferability would be limited to commercial areas and not for residential. Ferber asked if there would be an amortization. Tokos said he didn't think so. Owner's didn't have to sell and could live there and continue to maintain the license. He said what was forcing the change would be they were choosing to sell the VRD. Ferber asked if there would be an argument that there would be a loss of value. Tokos said owners would do a Measure 49 and would need a pre-opposed appraisal. It would be hard to prove the case because they could continue operating a VRD and they would be guessing on the value before they sold the property. Boxer suggested looking at proximity with non-transferability of licenses outside of the commercial areas. Hines asked if licenses would be transferred for the units at the Embarcadero. Tokos said they could say that W-2 zones were a commercial zone. Boxer said it felt like the AC was trying to protect the livability of areas. He noted that some of the areas in R-3 and R-4 zones might have multi-family without transferability and meant some of those units couldn't be used as VRDs.