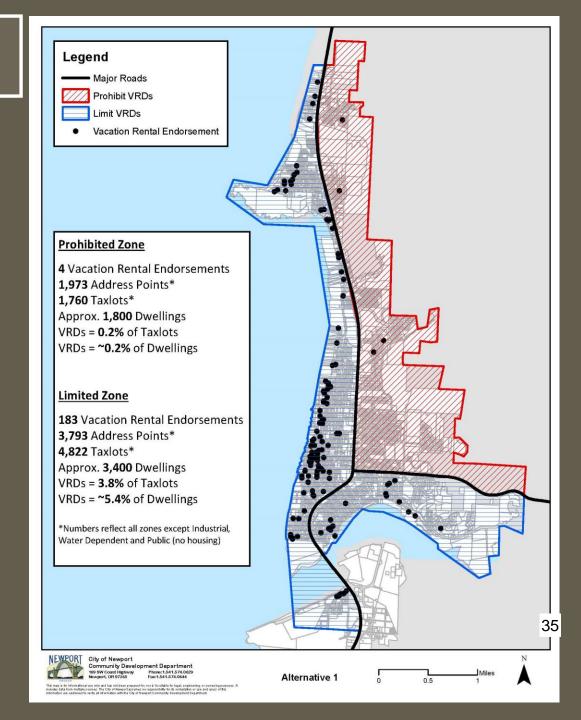

#### 6.2 Map Alternatives

Map Alternative 1.pdf Map Alternative 2.pdf Map Alternative 3.pdf

Don Andre joined the meeting and noted he had a potential conflict of interest.

Tokos separated the AC into small groups to do a mapping exercise. He instructed them to draw on the maps where VRDs should be allowed and should be limited. He wanted to see a simple geographic outline to use for overlays. Once the exercise was completed, each group walked through their thoughts on what they drew on their maps. The first group thought everything East of Highway 101 and North of Highway 20 should be limited. The second group felt the same but wanted to add a limit to the area by the Yaquina View Elementary School and properties East of Nye Street. The third group said they looked at what people wanted: beach, community and what was walkable. They felt that all of the areas to the north side of town should be limited. They wanted the VRDs concentrated in the southern area in Nye Beach and the Bayfront and keep everything else as residential. The fourth group said they didn't come to a consensus. They couldn't get a clear line on what to limit and didn't draw in any lines. A discussion ensued regarding the thought process of which areas to include and exclude. Tokos said he would take the AC's input and create an overlay. He said what he had heard was that the areas marked in black on the maps were in proximity to services and amenities that were tourist, and the areas marked in red were areas that provided much needed affordable housing in the community and housing for workers. Boxer said there needed to be safe places in the City where people could expect to not be surrounded by VRDs. Tokos would put the AC's input into a GIS map and give a rough unit count and portion of units within each bubble at the next meeting.