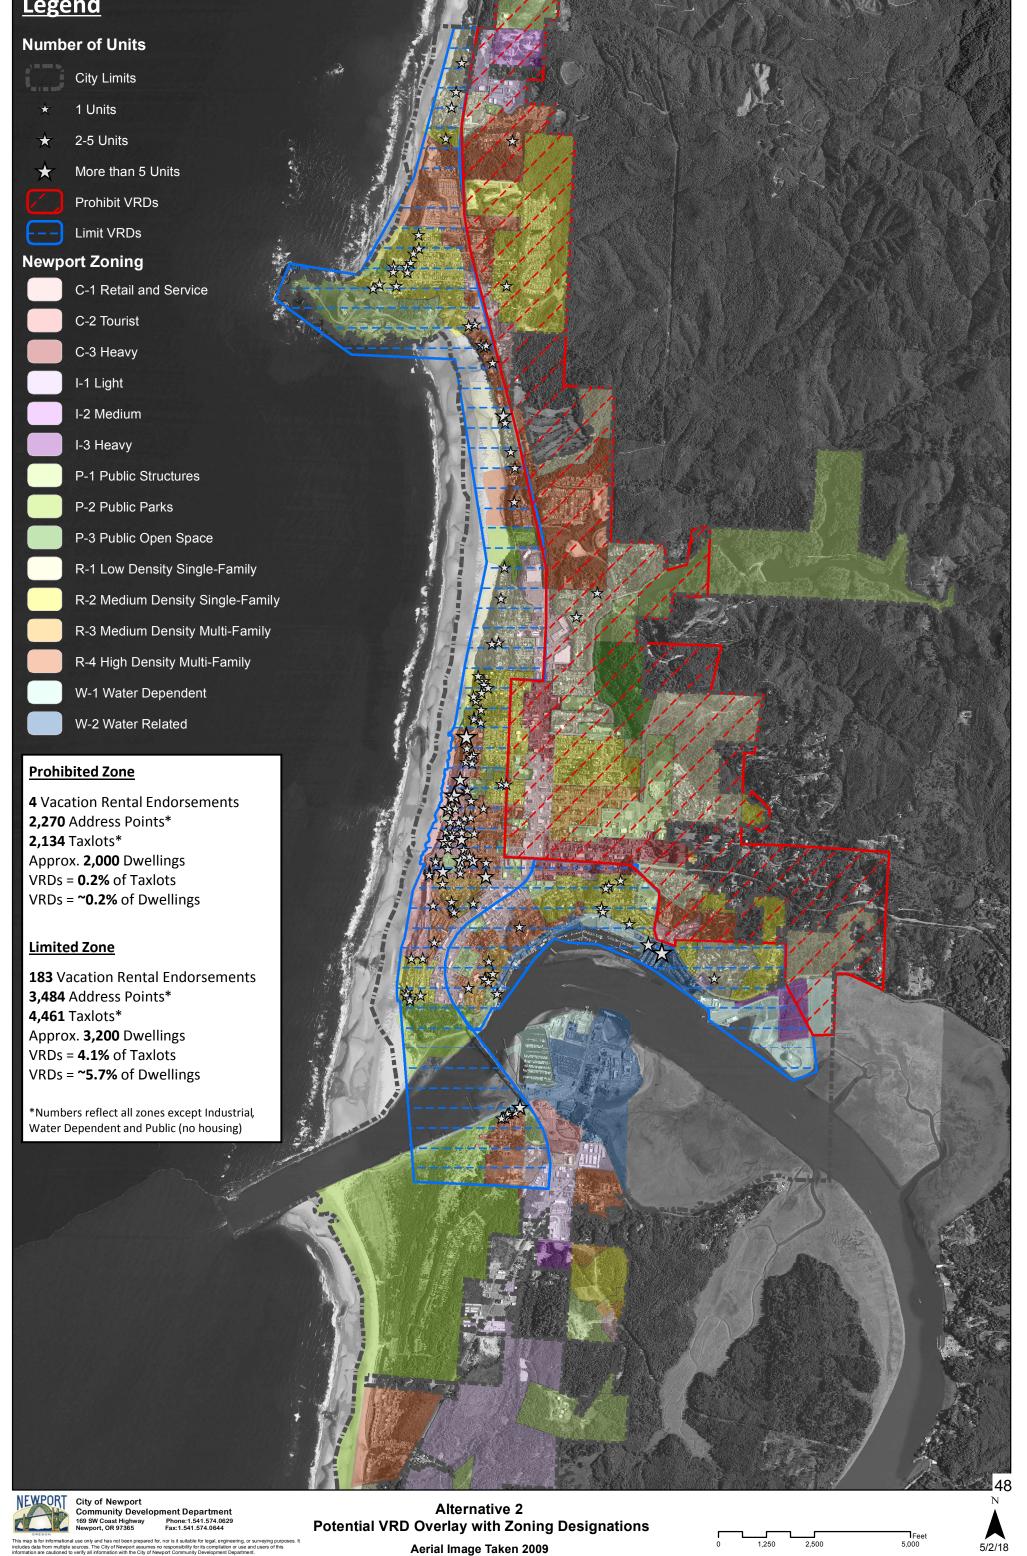

#### 6.2 Map Alternatives

Map Alternative 1.pdf Map Alternative 2.pdf Map Alternative 3.pdf

Don Andre joined the meeting and noted he had a potential conflict of interest.

Tokos separated the AC into small groups to do a mapping exercise. He instructed them to draw on the maps where VRDs should be allowed and should be limited. He wanted to see a simple geographic outline to use for overlays. Once the exercise was completed, each group walked through their thoughts on what they drew on their maps. The first group thought everything East of Highway 101 and North of Highway 20 should be limited. The second group felt the same but wanted to add a limit to the area by the Yaquina View Elementary School and properties East of Nye Street. The third group said they looked at what people wanted: beach, community and what was walkable. They felt that all of the areas to the north side of town should be limited. They wanted the VRDs concentrated in the southern area in Nye Beach and the Bayfront and keep everything else as residential. The fourth group said they didn't come to a consensus. They couldn't get a clear line on what to limit and didn't draw in any lines. A discussion ensued regarding the thought process of which areas to include and exclude. Tokos said he would take the AC's input and create an overlay. He said what he had heard was that the areas marked in black on the maps were in proximity to services and amenities that were tourist, and the areas marked in red were areas that provided much needed affordable housing in the community and housing for workers. Boxer said there needed to be safe places in the City where people could expect to not be surrounded by VRDs. Tokos would put the AC's input into a GIS map and give a rough unit count and portion of units within each bubble at the next meeting.