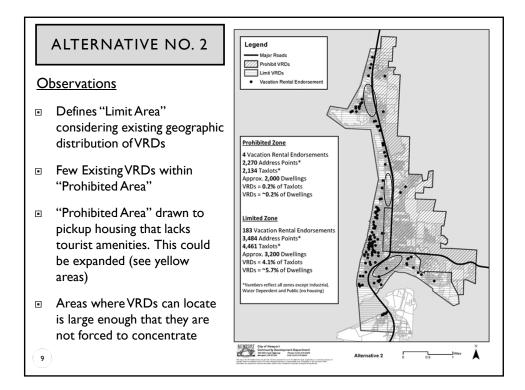

#### 6.2 Map Alternatives

Map Alternative 1.pdf Map Alternative 2.pdf Map Alternative 3.pdf

Don Andre joined the meeting and noted he had a potential conflict of interest.

Tokos separated the AC into small groups to do a mapping exercise. He instructed them to draw on the maps where VRDs should be allowed and should be limited. He wanted to see a simple geographic outline to use for overlays. Once the exercise was completed, each group walked through their thoughts on what they drew on their maps. The first group thought everything East of Highway 101 and North of Highway 20 should be limited. The second group felt the same but wanted to add a limit to the area by the Yaquina View Elementary School and properties East of Nye Street. The third group said they looked at what people wanted: beach, community and what was walkable. They felt that all of the areas to the north side of town should be limited. They wanted the VRDs concentrated in the southern area in Nye Beach and the Bayfront and keep everything else as residential. The fourth group said they didn't come to a consensus. They couldn't get a clear line on what to limit and didn't draw in any lines. A discussion ensued regarding the thought process of which areas to include and exclude. Tokos said he would take the AC's input and create an overlay. He said what he had heard was that the areas marked in black on the maps were in proximity to services and amenities that were tourist, and the areas marked in red were areas that provided much needed affordable housing in the community and housing for workers. Boxer said there needed to be safe places in the City where people could expect to not be surrounded by VRDs. Tokos would put the AC's input into a GIS map and give a rough unit count and portion of units within each bubble at the next meeting.