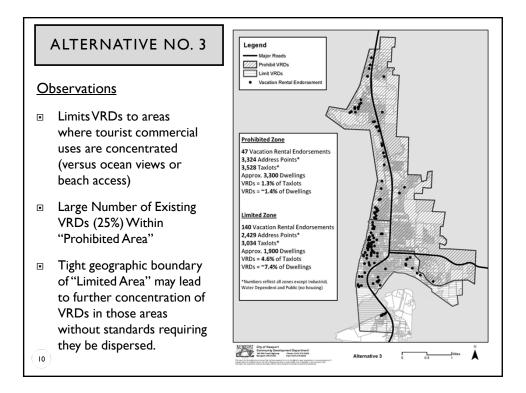

Don Andre joined the meeting and noted he had a potential conflict of interest.

Tokos separated the AC into small groups to do a mapping exercise. He instructed them to draw on the maps where VRDs should be allowed and should be limited. He wanted to see a simple geographic outline to use for overlays. Once the exercise was completed, each group walked through their thoughts on what they drew on their maps. The first group thought everything East of Highway 101 and North of Highway 20 should be limited. The second group felt the same but wanted to add a limit to the area by the Yaquina View Elementary School and properties East of Nye Street. The third group said they looked at what people wanted: beach, community and what was walkable. They felt that all of the areas to the north side of town should be limited. They wanted the VRDs concentrated in the southern area in Nye Beach and the Bayfront and keep everything else as residential. The fourth group said they didn't come to a consensus. They couldn't get a clear line on what to limit and didn't draw in any lines. A discussion ensued regarding the thought process of which areas to include and exclude. Tokos said he would take the AC's input and create an overlay. He said what he had heard was that the areas marked in black on the maps were in proximity to services and amenities that were tourist, and the areas marked in red were areas that provided much needed affordable housing in the community and housing for workers. Boxer said there needed to be safe places in the City where people could expect to not be surrounded by VRDs. Tokos would put the AC's input into a GIS map and give a rough unit count and portion of units within each bubble at the next meeting.