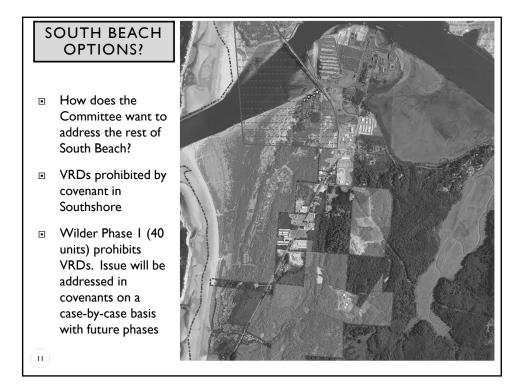

Don Andre joined the meeting and noted he had a potential conflict of interest.

Tokos separated the AC into small groups to do a mapping exercise. He instructed them to draw on the maps where VRDs should be allowed and should be limited. He wanted to see a simple geographic outline to use for overlays. Once the exercise was completed, each group walked through their thoughts on what they drew on their maps. The first group thought everything East of Highway 101 and North of Highway 20 should be limited. The second group felt the same but wanted to add a limit to the area by the Yaquina View Elementary School and properties East of Nye Street. The third group said they looked at what people wanted: beach, community and what was walkable. They felt that all of the areas to the north side of town should be limited. They wanted the VRDs concentrated in the southern area in Nye Beach and the Bayfront and keep everything else as residential. The fourth group said they didn't come to a consensus. They couldn't get a clear line on what to limit and didn't draw in any lines. A discussion ensued regarding the thought process of which areas to include and exclude. Tokos said he would take the AC's input and create an overlay. He said what he had heard was that the areas marked in black on the maps were in proximity to services and amenities that were tourist, and the areas marked in red were areas that provided much needed affordable housing in the community and housing for workers. Boxer said there needed to be safe places in the City where people could expect to not be surrounded by VRDs. Tokos would put the AC's input into a GIS map and give a rough unit count and portion of units within each bubble at the next meeting.