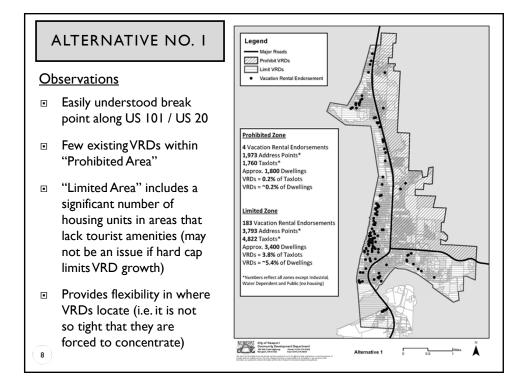

#### 6.2 Map Alternatives

Map Alternative 1.pdf Map Alternative 2.pdf Map Alternative 3.pdf

Don Andre joined the meeting and noted he had a potential conflict of interest.

Tokos separated the AC into small groups to do a mapping exercise. He instructed them to draw on the maps where VRDs should be allowed and should be limited. He wanted to see a simple geographic outline to use for overlays. Once the exercise was completed, each group walked through their thoughts on what they drew on their maps. The first group thought everything East of Highway 101 and North of Highway 20 should be limited. The second group felt the same but wanted to add a limit to the area by the Yaquina View Elementary School and properties East of Nye Street. The third group said they looked at what people wanted: beach, community and what was walkable. They felt that all of the areas to the north side of town should be limited. They wanted the VRDs concentrated in the southern area in Nye Beach and the Bayfront and keep everything else as residential. The fourth group said they didn't come to a consensus. They couldn't get a clear line on what to limit and didn't draw in any lines. A discussion ensued regarding the thought process of which areas to include and exclude. Tokos said he would take the AC's input and create an overlay. He said what he had heard was that the areas marked in black on the maps were in proximity to services and amenities that were tourist, and the areas marked in red were areas that provided much needed affordable housing in the community and housing for workers. Boxer said there needed to be safe places in the City where people could expect to not be surrounded by VRDs. Tokos would put the AC's input into a GIS map and give a rough unit count and portion of units within each bubble at the next meeting.