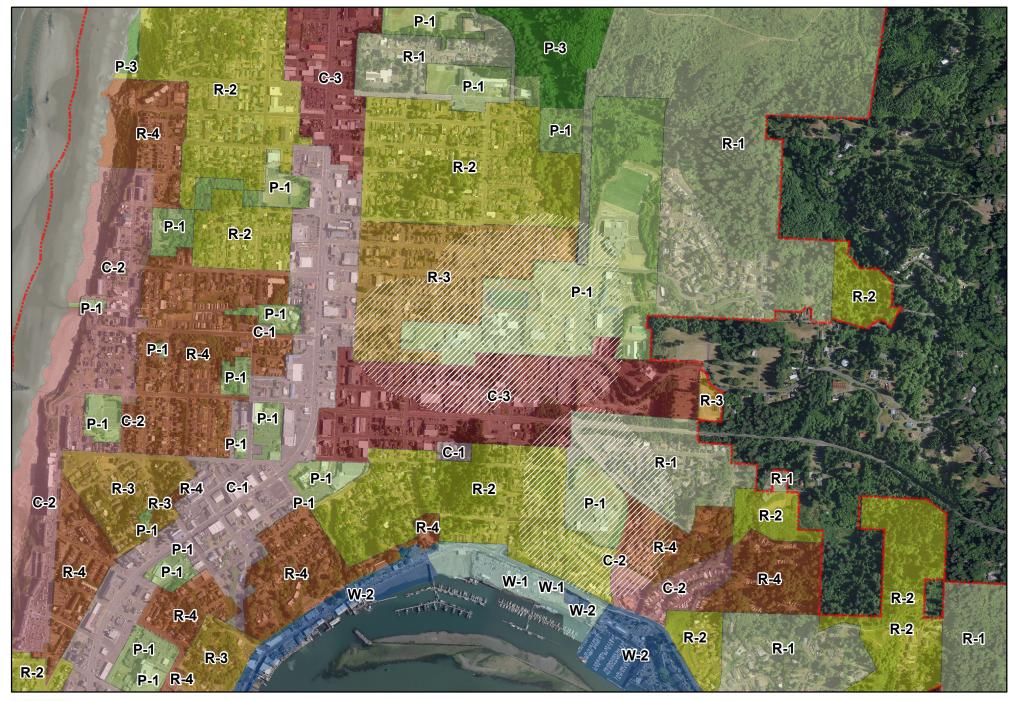

City of Newport Community Development Department 169 SW Coast Highway Newport, OR 97365 Fax:1541.574.0624 Potential 500-ft Buffer from School Ground (Impacted Areas Shown in White Cross-Hatch)

This map is for informational use only and has not been prepared for, nor is it suitable for legal, engineering, or surveying purposes. It includes data from multiple sources. The CBy of Newport assumes no responsibility for its compilation or use and users of this information are calcined to verify all information with the City of Newport Community Development Department. lmage Taken July 2018 4-inch, 4-band Digital Orthophotos Quantum Spatial, Inc. Corvallis, OR