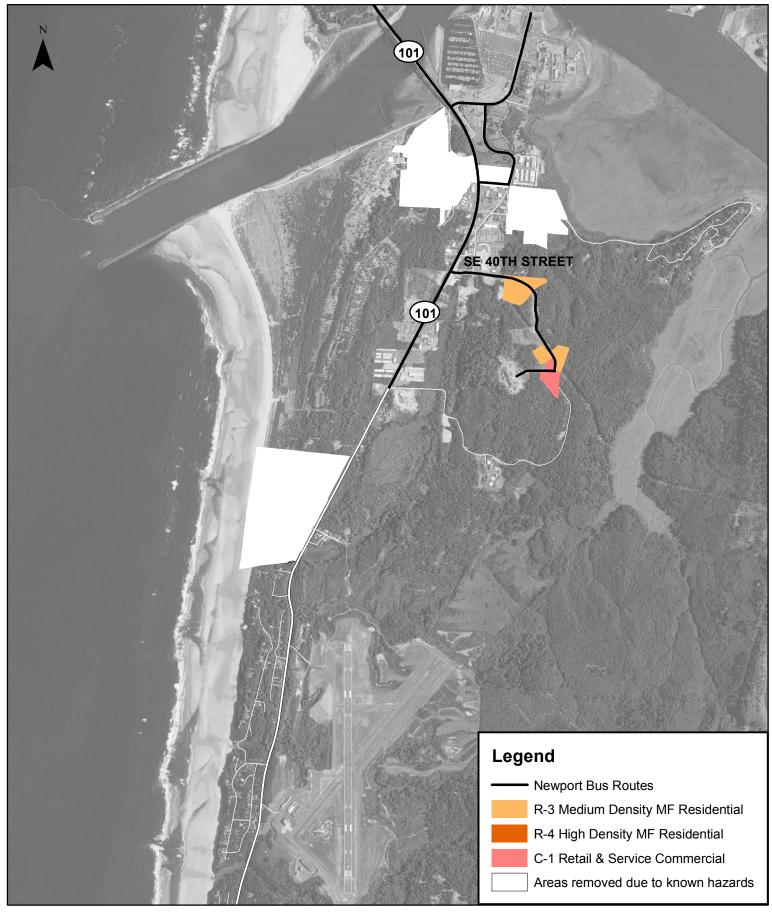

## Multiple Unit Property Tax Exemption Eligibility Areas - South Beach

This map is for informational use only and has not been prepared for, nor is it suitable for legal, engineering, or surveying purposes. It includes data from multiple sources. The City of Newport assumes no responsibility for its compliation or use and users of this information are catuloned to verify all information with the City of Newport Community Development Deastment. 0 0.5 1