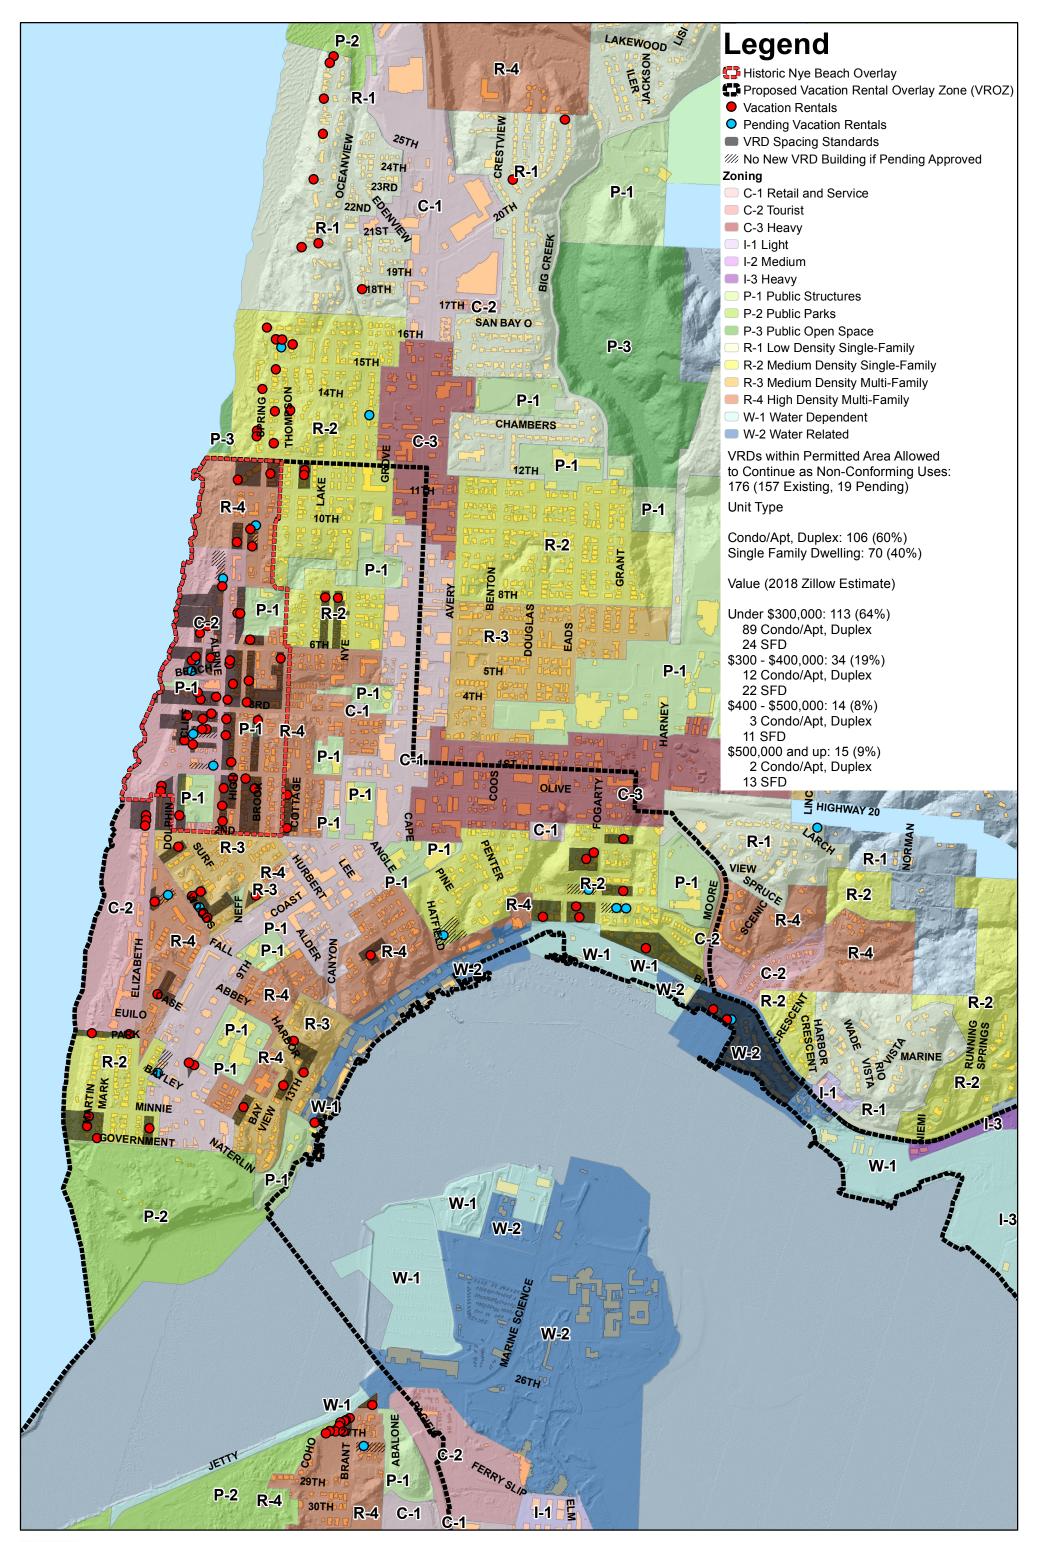

 City of Newport

 Community Development
 Department

 169 SW Coast Highway
 Phone:1.541.574.0629

 Newport, OR 97365
 Fax:1.541.574.0644

This map is for informational use only and has not been prepared for, nor is it suitable for legal, engineering, or surveying purposes. It indudes data from multiple sources. The City of Newport assumes no responsibility for its compilation or use and users of this information are cautioned to verify all information with the City of Newport Community Development Department. Ordinance No. 2144 - Vacation Rental Dwelling Overlay Zone (land further south within the overlay is not shown because there are no VRDs currently in those areas)