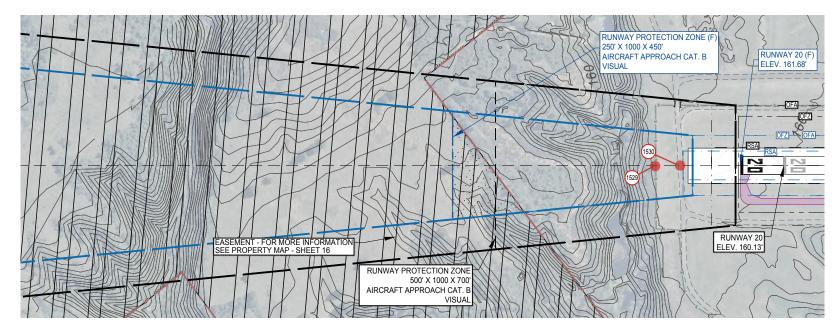

## RUNWAY 20 INNER APPROACH PLAN

- FOR OBSTRUCTION DATA TABLE INFORMATION SEE SHEET 5.
  OBSTRUCTION/OBJECT ANALYSIS WAS COMPARED AGAINST FUTURE APPROACH SURFACES.
  SOME TREE OBSTRUCTIONS IDENTIFIED IN THIS ALP DRAWING SET MAY HAVE BEEN
  REMOVED IN RECENT TREE REMOVAL PROJECTS FOR PAPI OCS.
- OBJECTS & OBSTRUCTIONS WITH 10# 0F 1500 AND GREATER WERE NOT SURVEYED AS PART OF AGIS SURVEY AND ARE IDENTIFIED FOR PLANNING PURPOSES ONLY.