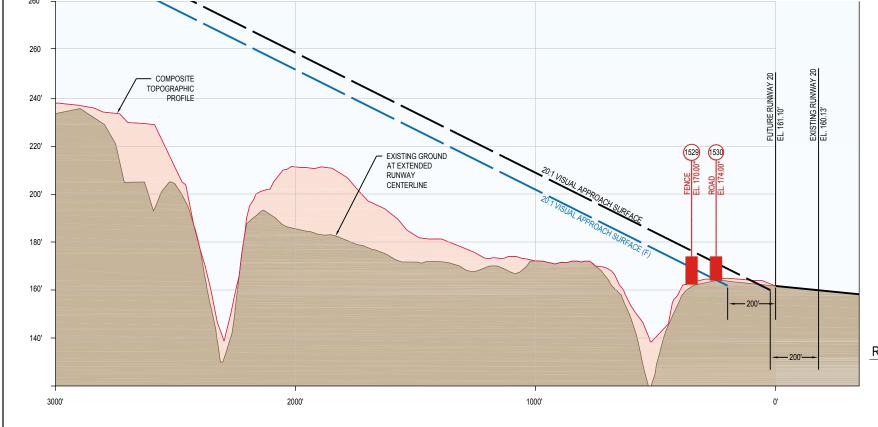

## RUNWAY 20 INNER APPROACH PROFILE

ROJECT NUMBER

P0009837W

SCALE: HORIZONTAL 1"=200' VERTICAL 1"=20'

9755 SW Barnes Rd, Suite 300 Portland, OR 97225 503-626-0455 Fax 503-526-0775 www.whpacific.com

[PLOTTER: None] [STYLE: WHP-Standard.ctb] ings\Civil\ALP\Sheets\0009837W-m-runway-2