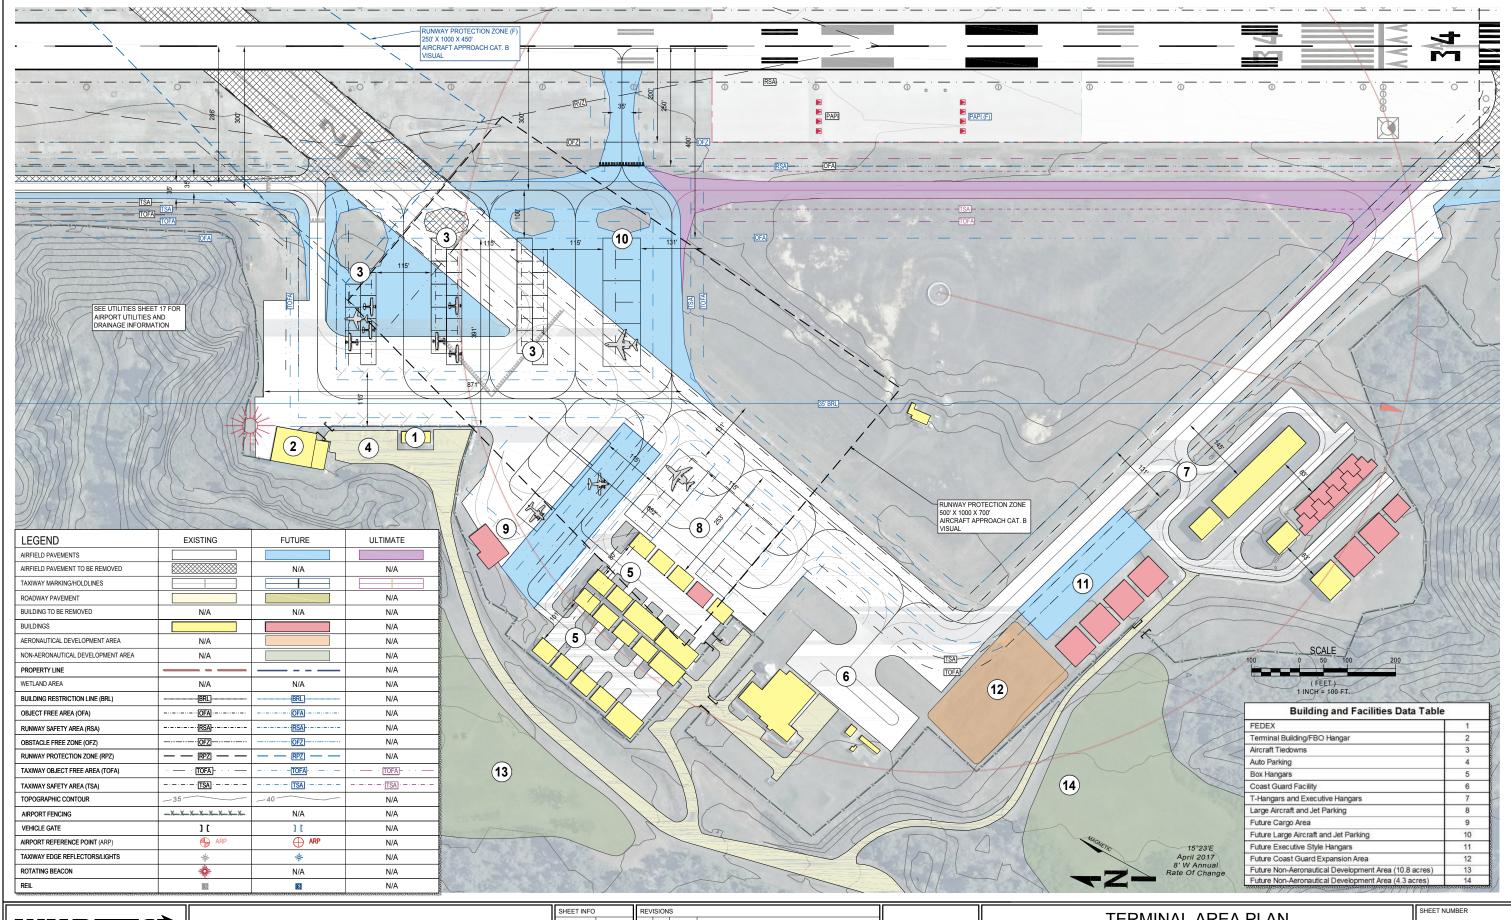

| SHEET INFO         | REVISIONS |      |     |         |  |                                                                      |                          |         |
|--------------------|-----------|------|-----|---------|--|----------------------------------------------------------------------|--------------------------|---------|
| DESIGNED MD/RI     | NO. E     | BY D | ATE | REMARKS |  | TERMINAL AREA PLAN                                                   |                          |         |
| DRAWN RI           |           |      |     |         |  |                                                                      |                          |         |
| CHECKED MD         |           |      |     |         |  | CITY OF NEWPORT, OR.<br>NEWPORT MUNICIPAL AIRPORT MASTER PLAN UPDATE |                          |         |
| APPROVED DN        |           |      |     |         |  |                                                                      |                          |         |
| LAST EDIT 2/2/2018 |           |      |     |         |  |                                                                      |                          |         |
| PLOT DATE 2/2/2018 |           |      |     |         |  | PROJECT NUMBER                                                       | DRAWING FILE NAME        | SCALE   |
| SUBMITTAL          |           |      |     |         |  | P0009837W                                                            | 0009837W-D-TERMINAL-AREA | 1"=100' |